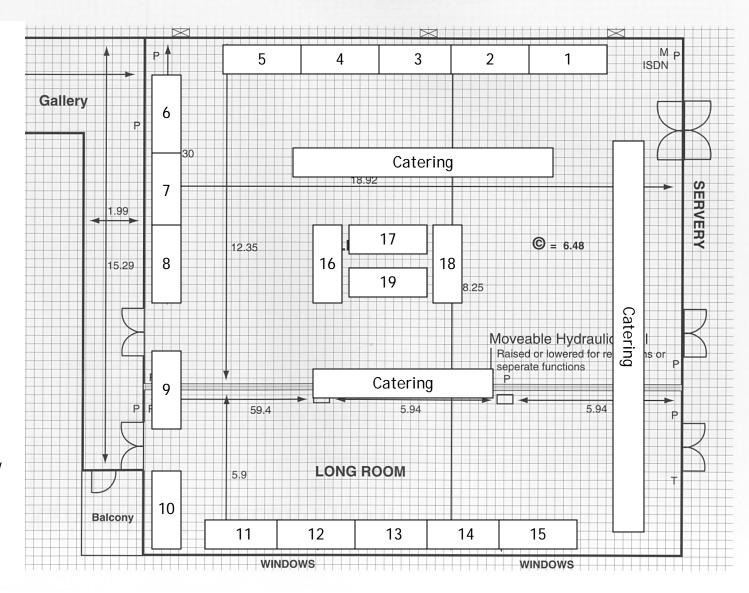

## OSLER ROOM & LONG ROOM - first floor

### Osler and Long

- 1 Pharmaterials
- 2 Aptiv Solutions
- 3 Solvias
- 4 SAFC
- 5 CARBOGEN AMCIS
- 6 Bachem
- 7 Biotec
- 8 Shasun
- 9 KWS
- 10 Almac
- 11 BASi
- 12 Solid Form Solutions
- 13 Aptuit
- 14 Covance
- 15 Hovione
- 16 High Q Solutions
- 17 Biotrial
- 18 Orion
- 19 RSSL

## **Notes**

Floor plan not to scale Catering points are for Location indication only