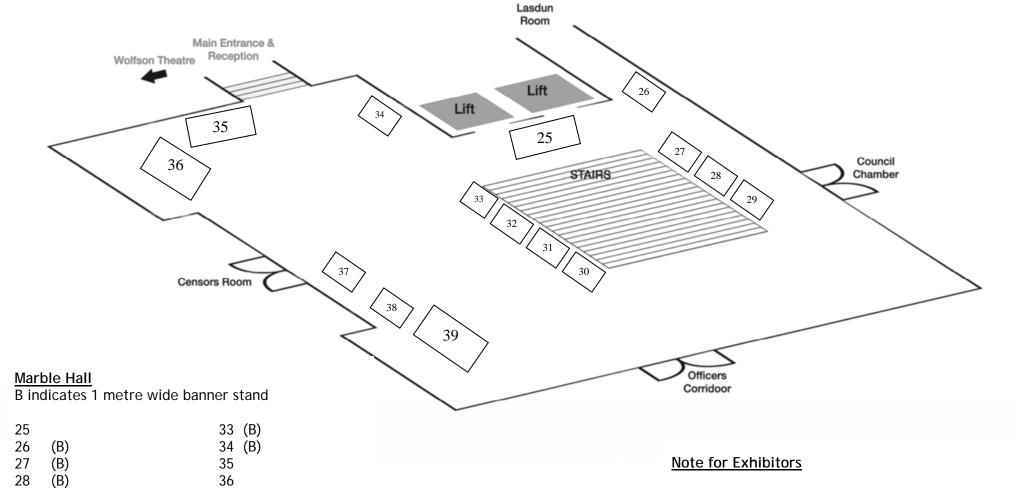

## MARBLE HALL - GROUND FLOOR

## 29 (B) 37 (B) 30 (B) 38 (B) 31 (B) 39 32 (B)

Note - Floor plan and stands are not to scale

Although Bio2Business will do their best to allocate the stand selected, please be aware that stand positions may vary whilst liaising with the conference department at the Royal College of Physicians.