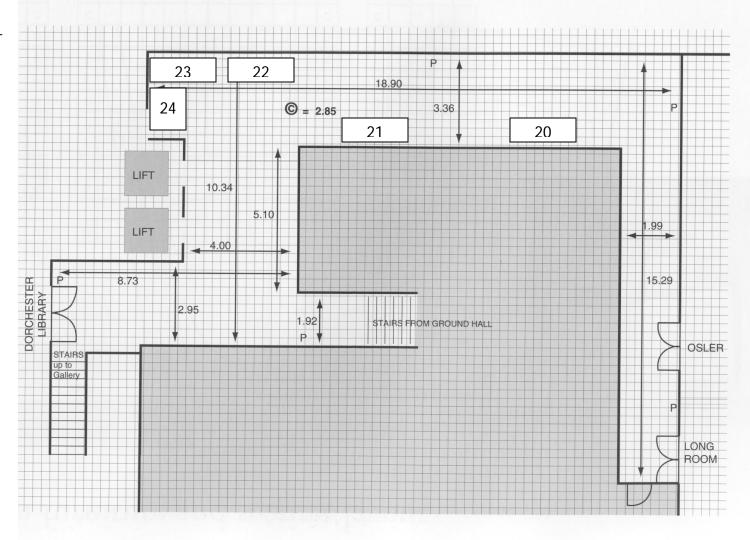

# GALLERY – first floor

Gallery - first floor (1 metre wide banner stands)

- 20 LBIC
- 21 Chemoswed
- 22 SCM Pharma
- 23 Aspect
- 24 Beckham Coulter

### **Notes**

Floor plan and stands are not to scale